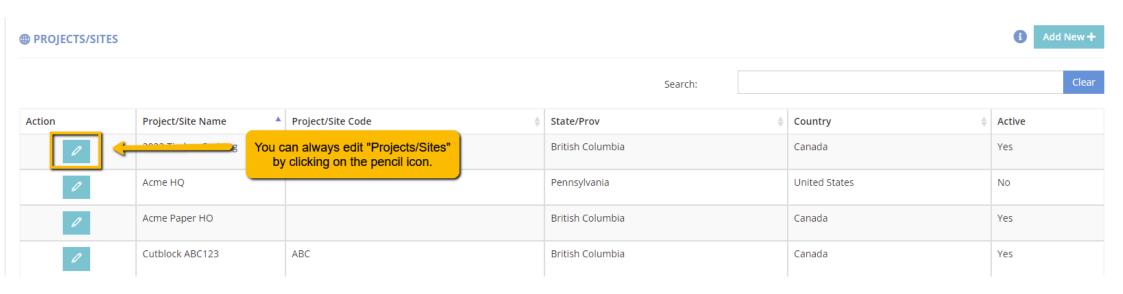

# ADD PROJECTS/SITES & PEOPLE IN YOUR DASHBOARD

01

02

How to add **Projects/Sites** in your Dashboard

How to add

People in your

Dashboard

## 1) HOW TO ADD PROJECTS/SITES:



03

Go to <u>app.ehsanalytics.com</u> and log in (with the same email and password as the BCFSC FIRS app).

Click on the "Add New +" button. You can also click on 1 to see a video on how to add projects/sites.

Note: Using Google Chrome is recommended. Install it <u>here</u>.



Note: Exposure hours are also known as hours worked. The system uses exposure hours to calculate certain measures like MIR, TRIF, NMIR, and OPPE.



#### **Need to edit or delete a project/site?**



### 2) HOW TO ADD PEOPLE:



Go to <u>app.ehsanalytics.com</u> and log in (with the same email and password as the BCFSC FIRS app).

O3 Click on the "Add New +" button.

Note: Using Google Chrome is recommended. Install it <u>here</u>.

| Person Info  Please fill in all fields if possible. The ones marked with a red star are |                                      |
|-----------------------------------------------------------------------------------------|--------------------------------------|
| <u> </u>                                                                                | ● ADDRESS                            |
| First Name *                                                                            | Address 1                            |
| Middle Name