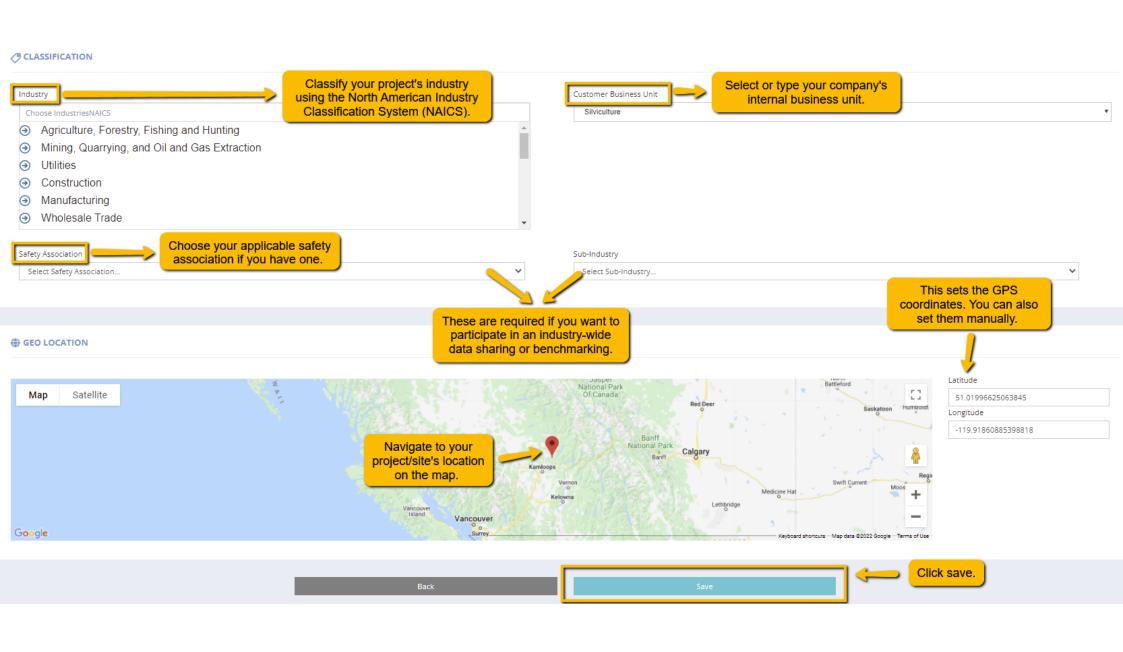

## 1) HOW TO ADD PROJECTS/SITES:

03

Go to <u>app.ehsanalytics.com</u> and log in (with the same email and password as the BCFSC FIRS app).

Click on the "Add New +" button. You can also click on 1 to see a video on how to add projects/sites.