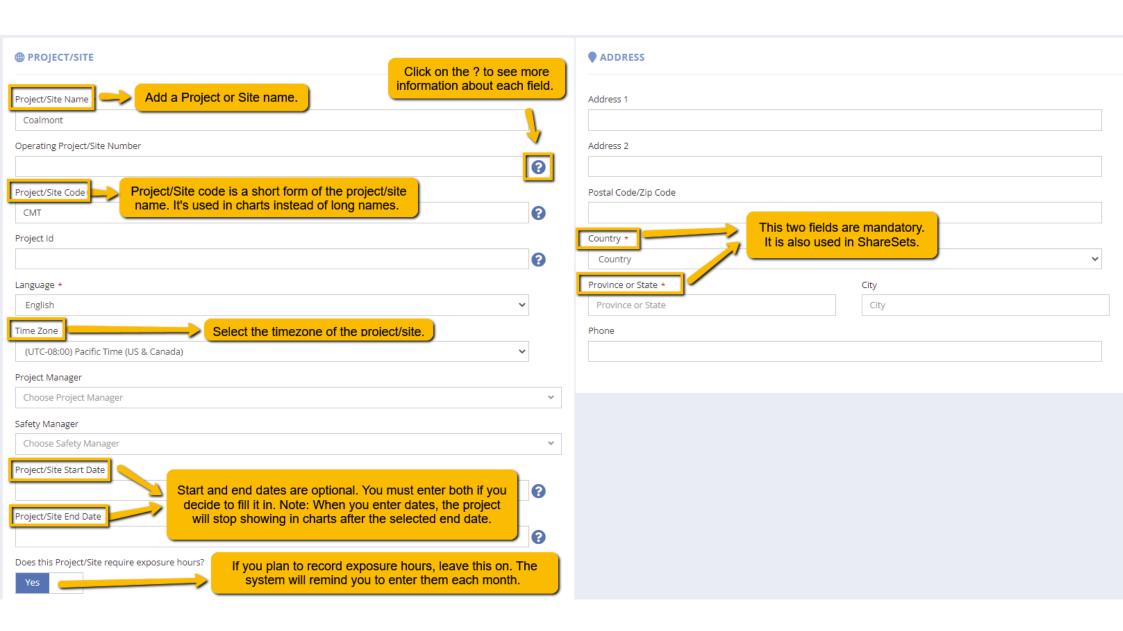

Note: Using Google Chrome is recommended. Install it <u>here</u>.

Note: Exposure hours are also known as hours worked. The system uses exposure hours to calculate certain measures like MIR, TRIF, NMIR, and OPPE.