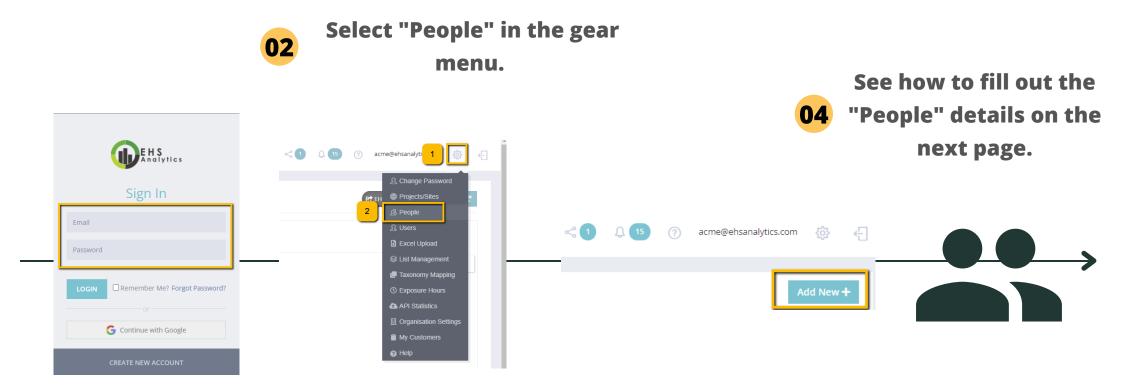

### 2) HOW TO ADD PEOPLE:

Go to <u>app.ehsanalytics.com</u> and log in (with the same email and password as the BCFSC FIRS app).

O3 Click on the "Add New +" button.

Note: Using Google Chrome is recommended. Install it <u>here</u>.