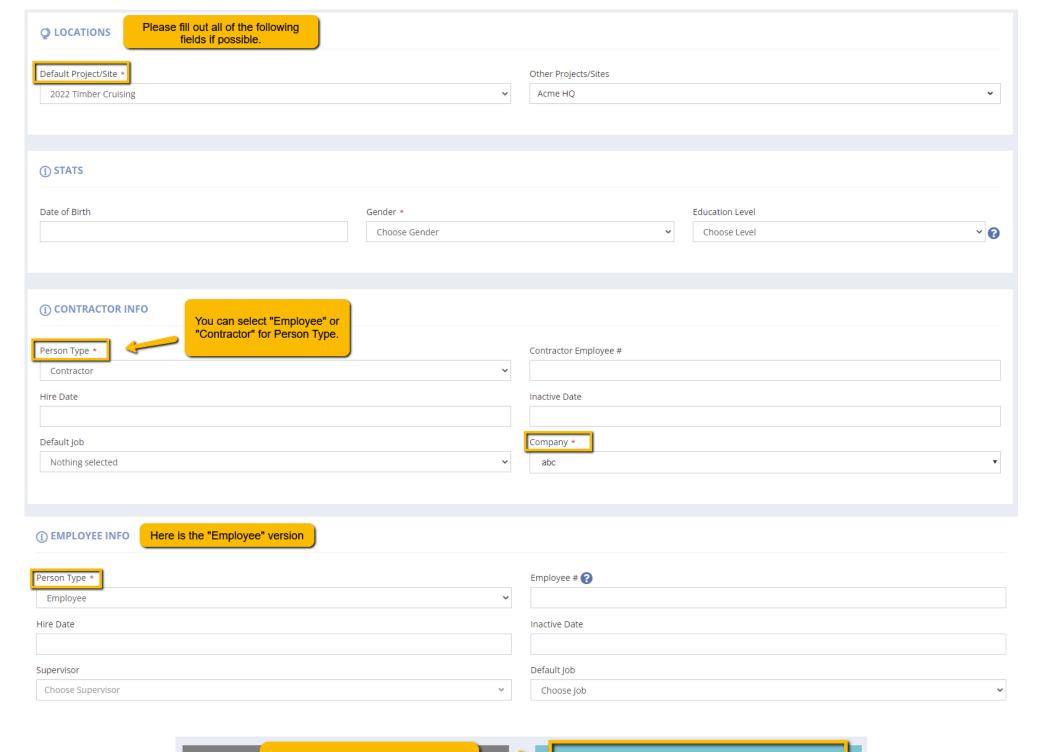

| Person Info  Please fill in all fields if possible. The ones marked with a red star are |                                      |
|-----------------------------------------------------------------------------------------|--------------------------------------|
| <u> </u>                                                                                | ● ADDRESS                            |
| First Name *                                                                            | Address 1                            |
| Middle Name                                                                             | Address 2                            |
| Last Name *                                                                             | Country * Country                    |
| Phone                                                                                   | Province or State  State or Province |
| Cell Phone Number                                                                       | City                                 |
| Email                                                                                   | Postal Code/Zip Code                 |
|                                                                                         |                                      |