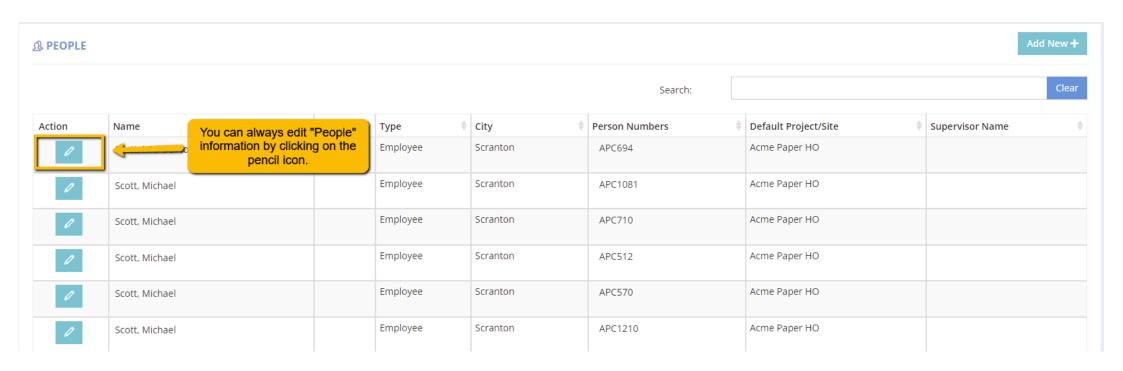

| Address 2                            |
| Last Name *                                                                             | Country * Country                    |
| Phone                                                                                   | Province or State  State or Province |
| Cell Phone Number                                                                       | City                                 |
| Email                                                                                   | Postal Code/Zip Code                 |
|                                                                                         |                                      |



#### Need to edit or delete a person?