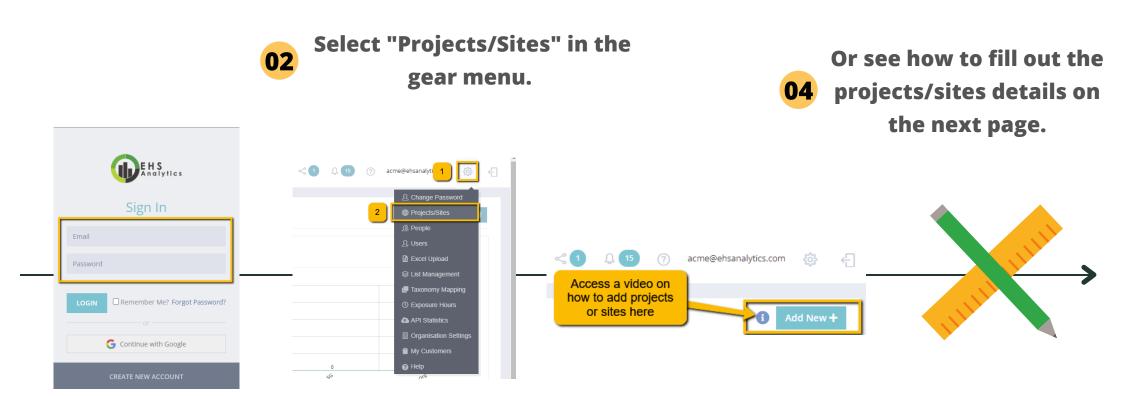

## 1) HOW TO ADD PROJECTS/SITES:

03

Go to <u>app.ehsanalytics.com</u> and log in (with the same email and password as the BCFSC FIRS app).

Click on the "Add New +" button. You can also click on 1 to see a video on how to add projects/sites.