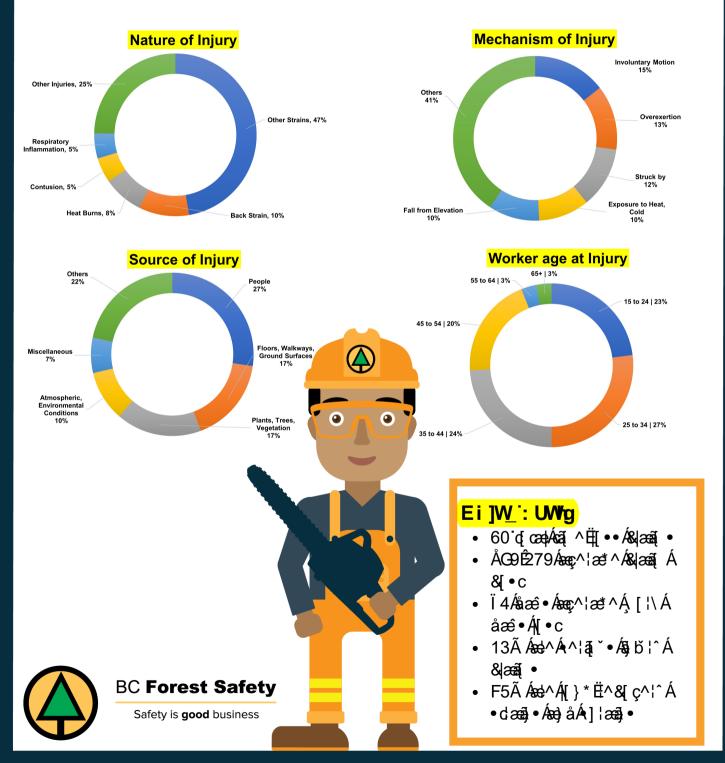

## HARVESTING

**FACT SHEET** 

: cfYgh: ]fY': ][ \ h]b[ 'ff' | '+\$' \$\$) Ł H]a Y!`cgg'7`U]a g'&\$%7'!'&\$&1