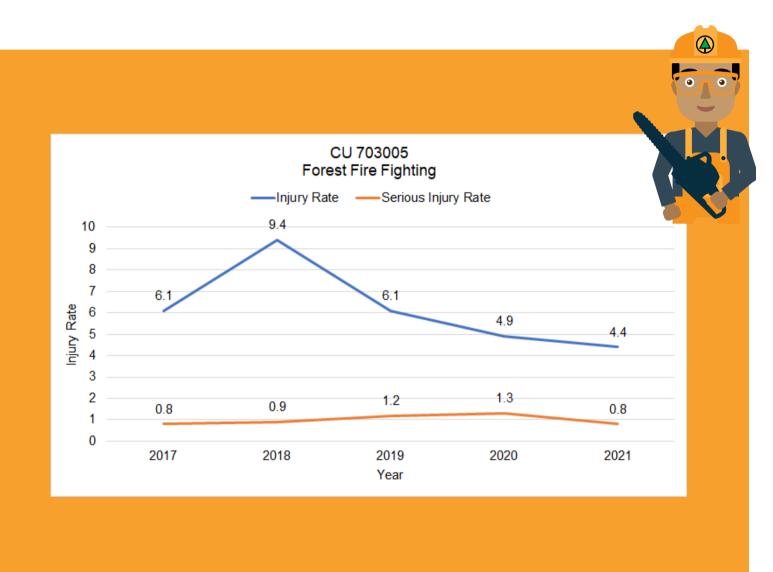

## HARVESTING EACT SHEET

| WORK SAFE BC                | CU profile (2017 to 2021)                                                       |              |              |             |             | ?            |
|-----------------------------|---------------------------------------------------------------------------------|--------------|--------------|-------------|-------------|--------------|
| ustomize your search        | Selection Classification Unit: 703005 - Forest Fire Fighting Employer size: All |              |              |             |             |              |
| ear                         | Injury prevention                                                               |              |              |             |             |              |
| Multiple values             | A Ware I have a deleted                                                         | 2017<br>16.0 | 2018<br>21.0 | 2019<br>5.0 | 2020<br>4.0 | 2021<br>11.0 |
|                             | # Time-loss claims<br># Person years*                                           | 263.7        | 223.3        | 82.5        | 81.1        | 249.6        |
|                             | Injury rate                                                                     | 6.1          | 9.4          | 6.1         | 04.4        | 4.4          |
|                             | # Inspection reports                                                            | 11.0         | 12.0         | 7.0         | 13.0        | 19.0         |
|                             | # Other contacts                                                                | 1.0          | 4.0          | 1.0         | 9.0         | 4.0          |
| Solostion                   | # Orders                                                                        | 4.0          | 2.0          | 3.0         | 4.0         | 3.0          |
| Selection                   | # Net penalties imposed                                                         | 0.0          | 0.0          | 0.0         | 0.0         | 0.0          |
|                             | # Warning letters sent                                                          | 0.0          | 0.0          | 0.0         | 0.0         | 0.0          |
| dustry classification       | Injury recovery                                                                 |              |              |             |             |              |
| Classification Unit         |                                                                                 | 2017         | 2018         | 2019        | 2020        | 2021         |
|                             | Six-month truncated duration                                                    | 42.63        | 59.52        | 32.80       | 65.75       | 37.18        |
|                             | # RTW (<= 4 weeks)**                                                            | 72.00        | 35.32        | 32.00       | 66.70       | 37.10        |
| Classification Unit         | # RTW ( <= 26 weeks)**                                                          |              |              |             |             |              |
|                             | # RTW (26+ weeks)**                                                             |              |              |             |             |              |
| 3005 - Forest Fire Fighting | Claim summary                                                                   |              |              |             |             |              |
| Employer size               |                                                                                 | 2017         | 2018         | 2019        | 2020        | 2021         |
|                             | # Time-loss claims                                                              | 16           | 21           | 5           | 4           | 11           |
| All                         | # Work-related deaths                                                           |              |              | 1           | 2           |              |
|                             | # First-paid LTD claims # Serious injury claims                                 | 1 2          | 0 2          | 1           | 2           | 2            |
|                             | % Serious injury claims                                                         | 13%          | 10%          | 20%         | 25%         | 18%          |
|                             | Serious injury rate                                                             | 1370         | 2019         | 2010        | 227         | 2010         |
|                             | # Sprains and strains claims                                                    | 8            | 13           | 4           | 3           | 6            |
|                             | # Long recovery sprains and strains claims                                      | 2            | 5            | 0           | 1           | 1            |
|                             | % of sprains and strains (SS) that are long recovery                            | 25%          | 38%          | 0%          | 33%         | 17%          |
|                             | Long recovery sprains and strains rate                                          | 0.8          | 2.2          | 0.0         | 1.2         | 0.4          |
|                             | # STD/LTD/Fatal claims                                                          | 19           | 21           | 4           | 5           | 11           |
|                             | # Young worker claims                                                           | 3            | 6            | 0           | 1           | 4            |
|                             | # Mature worker claims                                                          | 2            | 0            | 0           | 0           | 2            |
|                             | # Ergonomic claims                                                              | 3            | 2            | 1           | 3           | 1            |
|                             | # MVI claims                                                                    | 1 22         | 0<br>33      | 0<br>240    | 0<br>126    | 79           |
|                             | Average complete duration<br>% High duration claims                             | 22<br>25%    | 20%          | 240<br>50%  | 126<br>17%  | 17%          |
|                             | Total work days lost                                                            | 558          | 1,280        | 1,708       | 383         | 503          |
|                             | Claim costs paid                                                                | \$345,039    | \$291,929    | \$337,413   | \$495,532   | \$286,821    |
|                             |                                                                                 |              |              |             |             |              |
|                             | Insurance                                                                       |              |              |             |             |              |
|                             |                                                                                 | 2017         | 2018         | 2019        | 2020        | 2021         |
|                             | # Employer-CUs                                                                  | 49           | 46           | 33          | 30          | 44           |
|                             | Assessable payroll                                                              | \$15M        | \$13M        | \$5M        | \$5M        | \$17M        |
|                             | Assessment amount                                                               | S1M          | \$1M         | SOM         | SOM         | S1M          |