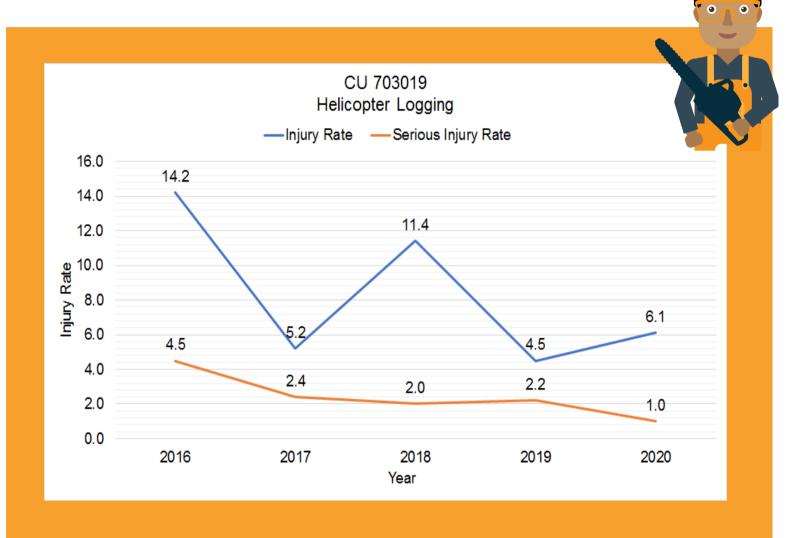

## HARVESTING

**FACT SHEET** 

Helicopter Logging (CU 703019) Time-loss Claims 2016 - 2020

## HARVESTING FACT SHEET

| WORK SAFE BC             | CU profile (2016 to 2020)                                                           |                                   |           |           |           | ?         |
|--------------------------|-------------------------------------------------------------------------------------|-----------------------------------|-----------|-----------|-----------|-----------|
| Customize your search    | Selection<br>Classification Unit: 703019 - Helicopter Logging<br>Employer size: All | Year: 2016, 2017, 2018 and 2 more |           |           |           |           |
| Year                     | Injury prevention                                                                   |                                   |           |           |           |           |
|                          |                                                                                     | 2016                              | 2017      | 2018      | 2019      | 2020      |
| (Multiple values)        |                                                                                     | 22.0                              | 7.0       | 17.0      | 6.0       | 6.0       |
|                          | # Person years*                                                                     | 154.6                             | 133.7     | 148.3     | 132.4     | 97.8      |
|                          | Injury rate                                                                         | 14.2                              | 5.2       | 11.5      | 4.5       | 6.1       |
|                          | # Inspection reports                                                                | 22.0                              | 6.0       | 6.0       | 17.0      | 16.0      |
|                          | # Other contacts                                                                    | 6.0                               | 3.0       | 4.0       | 0.0       | 7.0       |
| Selection                | # Orders                                                                            | 3.0                               | 0.0       | 12.0      | 4.0       | 0.0       |
|                          | # Net penalties imposed                                                             | 0.0                               | 0.0       | 0.0       | 0.0       | 0.0       |
|                          | # Warning letters sent                                                              | 0.0                               | 0.0       | 0.0       | 0.0       | 0.0       |
| Industry classification  | Injury recovery                                                                     |                                   |           |           |           |           |
| Classification Unit •    |                                                                                     | 2016                              | 2017      | 2018      | 2019      | 2020      |
|                          | Six-month truncated duration                                                        | 63.4                              | 88.4      | 69.2      | 105.1     | 78.8      |
|                          | # RTW (<= 4 weeks)**                                                                | 4.0                               | 00.4      | 09.2      | 103.1     | 70.0      |
| Classification Unit      | # RTW (<= 26 weeks)**                                                               | 17.0                              |           |           |           |           |
|                          | # RTW (26+ weeks)**                                                                 | 5.0                               |           |           |           |           |
| 703019 - Helicopter Lo v |                                                                                     |                                   |           |           |           |           |
|                          | Claim summary                                                                       |                                   |           |           |           |           |
|                          |                                                                                     | 2016                              | 2017      | 2018      | 2019      | 2020      |
| Employer size            | # Time-loss claims                                                                  | 22                                | 7         | 17        | 6         | 6         |
|                          | # Work-related deaths                                                               |                                   |           |           |           |           |
| All 🔻                    |                                                                                     | 4                                 | 4         | 3         | 0         | 3         |
|                          | # Serious injury claims                                                             | 7                                 | 3         | 3         | 3         | 1         |
|                          | % Serious injury claims                                                             | 32%                               | 43%       | 18%       | 50%       | 17%       |
|                          | Serious injury rate                                                                 | 4.5                               |           |           |           |           |
|                          | # Sprains and strains claims                                                        | 13                                | 3         | 10        | 2         | 4         |
|                          | # Long recovery sprains and strains claims                                          | 5                                 | 1         | 4         | 2         | 1         |
|                          | % of sprains and strains (SS) that are long recovery                                | 38%                               | 33%       | 40%       | 100%      | 25%       |
|                          | Long recovery sprains and strains rate                                              | 3.2                               | 0.7       | 2.7       | 1.5       | 1.0       |
|                          | # STD/LTD/Fatal claims                                                              | 25                                | 7         | 15        | 9         | 7         |
|                          | # Young worker claims                                                               | 8                                 | 2         | 4         | 2         | 1         |
|                          | # Mature worker claims                                                              | 1                                 | 2         | 2         | 0         | 0         |
|                          | # Ergonomic claims                                                                  | 4                                 | 0         | 3         | 0         | 0         |
|                          | # MVI claims                                                                        | 0                                 | 0         | 0         | 0         | 0         |
|                          | Average complete duration                                                           | 89                                | 127       | 168       | 166       | 124       |
|                          | % High duration claims                                                              | 42%                               | 67%       | 33%       | 58%       | 38%       |
|                          | Total work days lost                                                                | 1,840                             | 1,037     | 2,172     | 1,410     | 984       |
|                          | Claim costs paid                                                                    | \$1,292,799                       | \$849,447 | \$856,416 | \$722,785 | \$865,604 |
|                          | Insurance                                                                           |                                   |           |           |           |           |
|                          | insurance                                                                           | 2016                              | 2017      | 2018      | 2019      | 2020      |
|                          | # Employer-CUs                                                                      | 18                                | 15        | 16        | 17        | 17        |
|                          |                                                                                     |                                   |           |           |           |           |
|                          | Assessable payroll                                                                  | \$10M                             | \$8M      | \$10M     | \$9M      | \$7M      |
|                          | Assessment amount                                                                   | \$1M                              | \$1M      | \$1M      | \$1M      | \$0M      |