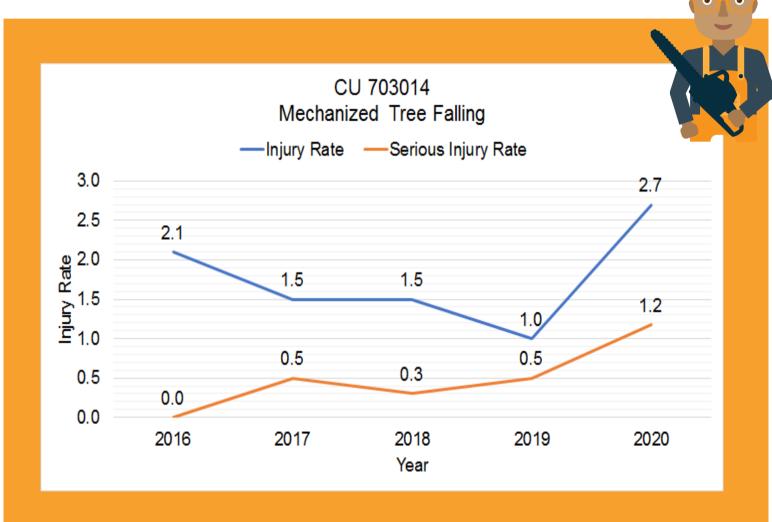

## HARVESTING FACT SHEET

| WORK SAFE BC            | CU profile (2016 to 2020)                                                                |                                           |           |           |           | •         |
|-------------------------|------------------------------------------------------------------------------------------|-------------------------------------------|-----------|-----------|-----------|-----------|
| Customize your search   | Selection<br>Classification Unit: 703014 - Mechanized Tree Falling<br>Employer size: All | <b>Year</b> : 2016, 2017, 2018 and 2 more |           |           |           |           |
| Year                    | Injury prevention                                                                        |                                           |           |           |           |           |
|                         |                                                                                          | 2016                                      | 2017      | 2018      | 2019      | 2020      |
| (Multiple values) 🔻     |                                                                                          | 8.0                                       | 6.0       | 7.0       | 4.0       | 9.0       |
|                         | # Person years*                                                                          | 379.1                                     | 408.7     | 468.1     | 409.8     | 339.4     |
|                         | Injury rate                                                                              | 2.1                                       | 1.5       | 1.5       |           | 2.7       |
|                         | # Inspection reports                                                                     | 53.0                                      | 48.0      | 68.0      | 55.0      | 47.0      |
|                         | # Other contacts                                                                         | 6.0                                       | 14.0      | 13.0      | 10.0      | 3.0       |
| Selection               | # Orders                                                                                 | 23.0                                      | 23.0      | 27.0      | 17.0      | 11.0      |
|                         | # Net penalties imposed                                                                  | 0.0                                       | 0.0       | 0.0       | 0.0       | 0.0       |
|                         | # Warning letters sent                                                                   | 0.0                                       | 0.0       | 0.0       | 0.0       | 0.0       |
| Industry classification | Injury recovery                                                                          |                                           |           |           |           |           |
| Classification Unit •   |                                                                                          | 2016                                      | 2017      | 2018      | 2019      | 2020      |
| Cidodification offic    | J                                                                                        | 42.88                                     | 29.60     | 33.00     | 28.25     |           |
|                         | Six-month truncated duration<br># RTW (<= 4 weeks)**                                     | 42.88                                     | 29.60     | 33.00     | 28.25     | 114.75    |
| Classification Unit     | # RTW (<= 4 weeks)**                                                                     |                                           |           |           |           |           |
|                         | # RTW (26+ weeks)**                                                                      |                                           |           |           |           |           |
| 703014 - Mechanized 🕶   |                                                                                          |                                           |           |           |           |           |
|                         | Claim summary                                                                            |                                           |           |           |           |           |
|                         | ,                                                                                        | 2016                                      | 2017      | 2018      | 2019      | 2020      |
| Employer size           |                                                                                          |                                           |           | 7         |           | 2020      |
|                         | # Time-loss claims                                                                       | 8                                         | 6         | /         | 4         | 9         |
| All ▼                   | # Work-related deaths                                                                    | 2                                         | 3         | 5         | 2         | 2         |
| (Au)                    | + Thist paid ETD claims                                                                  | 0                                         | 2         | 3         | 2         | 4         |
|                         | # Serious injury claims                                                                  | 0%                                        | 33%       | 14%       | 50%       | 44%       |
|                         | % Serious injury claims                                                                  | 0%                                        | 33%       | 14%       | 50%       | 44%       |
|                         | Serious injury rate                                                                      | 3                                         | 3         | 6         | 1         | 4         |
|                         | # Sprains and strains claims<br># Long recovery sprains and strains claims               | 2                                         | 1         | 1         | 0         | 4         |
|                         | % of sprains and strains (SS) that are long recovery                                     | 67%                                       | 33%       | 17%       | 0%        | 100%      |
|                         | Long recovery sprains and strains rate                                                   | 0.5                                       | 0.2       | 0.2       | 0.0       | 1.2       |
|                         | # STD/LTD/Fatal claims                                                                   | 9                                         | 7         | 9         | 5         | 7         |
|                         | # Young worker claims                                                                    | 1                                         | 1         | 0         | 0         | 0         |
|                         | # Mature worker claims                                                                   | 4                                         | 4         | 3         | 2         | 1         |
|                         | # Ergonomic claims                                                                       | 2                                         | 0         | 2         | 0         | 2         |
|                         | # MVI claims                                                                             | 0                                         | 1         | 2         | 0         | 2         |
|                         | Average complete duration                                                                | 136                                       | 37        | 102       | 26        | 134       |
|                         | % High duration claims                                                                   | 43%                                       | 33%       | 36%       | 0%        | 50%       |
|                         | Total work days lost                                                                     | -212                                      | 430       | 665       | 131       | 642       |
|                         | Claim costs paid                                                                         | \$149,012                                 | \$800,400 | \$641,696 | \$680,081 | \$305,698 |
|                         |                                                                                          | ,,                                        | ,,        | ,,        | ,,        | ,,        |
|                         | Insurance                                                                                |                                           |           |           |           |           |
|                         |                                                                                          | 2016                                      | 2017      | 2018      | 2019      | 2020      |
|                         | # Employer-CUs                                                                           | 172                                       | 174       | 193       | 189       | 160       |
|                         | Assessable payroll                                                                       | \$25M                                     | \$27M     | \$31M     | \$28M     | \$26M     |
|                         | Assessment amount                                                                        | \$2M                                      | \$2M      | \$2M      | \$2M      | \$1M      |
|                         |                                                                                          |                                           |           |           |           | \$114     |