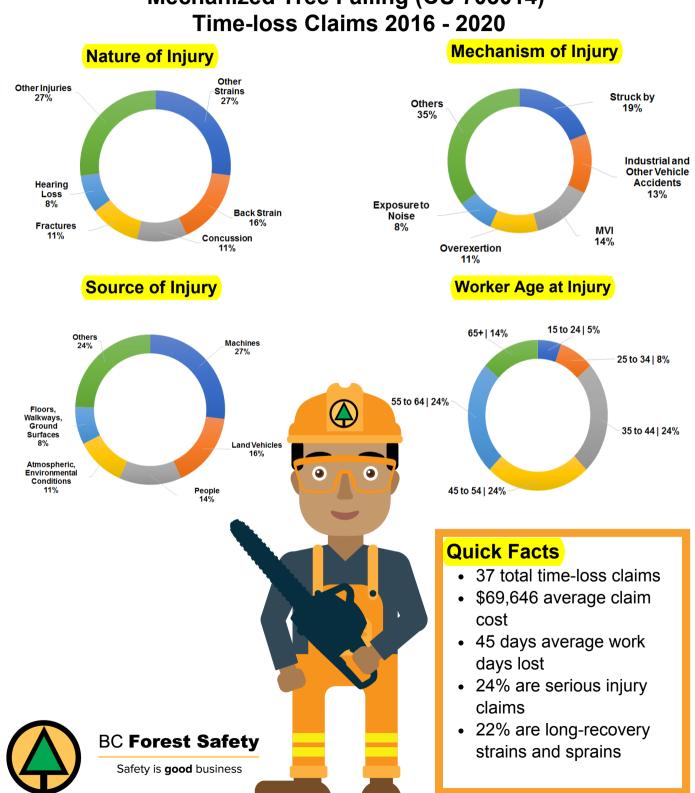

## HARVESTING FACT SHEET

| WORK SAFE BC            | CU profile (2016 to 2020)                                                                |                                           |           |           |           | •         |
|-------------------------|------------------------------------------------------------------------------------------|-------------------------------------------|-----------|-----------|-----------|-----------|
| Customize your search   | Selection<br>Classification Unit: 703014 - Mechanized Tree Falling<br>Employer size: All | <b>Year</b> : 2016, 2017, 2018 and 2 more |           |           |           |           |
| Year                    | Injury prevention                                                                        |                                           |           |           |           |           |
|                         |                                                                                          | 2016                                      | 2017      | 2018      | 2019      | 2020      |
| (Multiple values) 🔻     |                                                                                          | 8.0                                       | 6.0       | 7.0       | 4.0       | 9.0       |
|                         | # Person years*                                                                          | 379.1                                     | 408.7     | 468.1     | 409.8     | 339.4     |
|                         | Injury rate                                                                              | 2.1                                       | 1.5       | 1.5       |           | 2.7       |
|                         | # Inspection reports                                                                     | 53.0                                      | 48.0      | 68.0      | 55.0      | 47.0      |
|                         | # Other contacts                                                                         | 6.0                                       | 14.0      | 13.0      | 10.0      | 3.0       |
| Selection               | # Orders                                                                                 | 23.0                                      | 23.0      | 27.0      | 17.0      | 11.0      |
|                         | # Net penalties imposed                                                                  | 0.0                                       | 0.0       | 0.0       | 0.0       | 0.0       |
|                         | # Warning letters sent                                                                   | 0.0                                       | 0.0       | 0.0       | 0.0       | 0.0       |
| Industry classification | Injury recovery                                                                          |                                           |           |           |           |           |
| Classification Unit •   |                                                                                          | 2016                                      | 2017      | 2018      | 2019      | 2020      |
| Cidodification offic    | J                                                                                        | 42.88                                     | 29.60     | 33.00     | 28.25     |           |
|                         | Six-month truncated duration<br># RTW (<= 4 weeks)**                                     | 42.88                                     | 29.60     | 33.00     | 28.25     | 114.75    |
| Classification Unit     | # RTW (<= 4 weeks)**                                                                     |                                           |           |           |           |           |
|                         | # RTW (26+ weeks)**                                                                      |                                           |           |           |           |           |
| 703014 - Mechanized 🕶   |                                                                                          |                                           |           |           |           |           |
|                         | Claim summary                                                                            |                                           |           |           |           |           |
|                         | ,                                                                                        | 2016                                      | 2017      | 2018      | 2019      | 2020      |
| Employer size           |                                                                                          |                                           |           | 7         |           | 2020      |
|                         | # Time-loss claims                                                                       | 8                                         | 6         | /         | 4         | 9         |
| All ▼                   | # Work-related deaths                                                                    | 2                                         | 3         | 5         | 2         | 2         |
| (Au)                    | + Thist paid ETD claims                                                                  | 0                                         | 2         | 3         | 2         | 4         |
|                         | # Serious injury claims                                                                  | 0%                                        | 33%       | 14%       | 50%       | 44%       |
|                         | % Serious injury claims                                                                  | 0%                                        | 33%       | 14%       | 50%       | 44%       |
|                         | Serious injury rate                                                                      | 3                                         | 3         | 6         | 1         | 4         |
|                         | # Sprains and strains claims<br># Long recovery sprains and strains claims               | 2                                         | 1         | 1         | 0         | 4         |
|                         | % of sprains and strains (SS) that are long recovery                                     | 67%                                       | 33%       | 17%       | 0%        | 100%      |
|                         | Long recovery sprains and strains rate                                                   | 0.5                                       | 0.2       | 0.2       | 0.0       | 1.2       |
|                         | # STD/LTD/Fatal claims                                                                   | 9                                         | 7         | 9         | 5         | 7         |
|                         | # Young worker claims                                                                    | 1                                         | 1         | 0         | 0         | 0         |
|                         | # Mature worker claims                                                                   | 4                                         | 4         | 3         | 2         | 1         |
|                         | # Ergonomic claims                                                                       | 2                                         | 0         | 2         | 0         | 2         |
|                         | # MVI claims                                                                             | 0                                         | 1         | 2         | 0         | 2         |
|                         | Average complete duration                                                                | 136                                       | 37        | 102       | 26        | 134       |
|                         | % High duration claims                                                                   | 43%                                       | 33%       | 36%       | 0%        | 50%       |
|                         | Total work days lost                                                                     | -212                                      | 430       | 665       | 131       | 642       |
|                         | Claim costs paid                                                                         | \$149,012                                 | \$800,400 | \$641,696 | \$680,081 | \$305,698 |
|                         |                                                                                          | ,,                                        | ,,        | ,,        | ,,        | ,,        |
|                         | Insurance                                                                                |                                           |           |           |           |           |
|                         |                                                                                          | 2016                                      | 2017      | 2018      | 2019      | 2020      |
|                         | # Employer-CUs                                                                           | 172                                       | 174       | 193       | 189       | 160       |
|                         | Assessable payroll                                                                       | \$25M                                     | \$27M     | \$31M     | \$28M     | \$26M     |
|                         | Assessment amount                                                                        | \$2M                                      | \$2M      | \$2M      | \$2M      | \$1M      |
|                         |                                                                                          |                                           |           |           |           | \$114     |