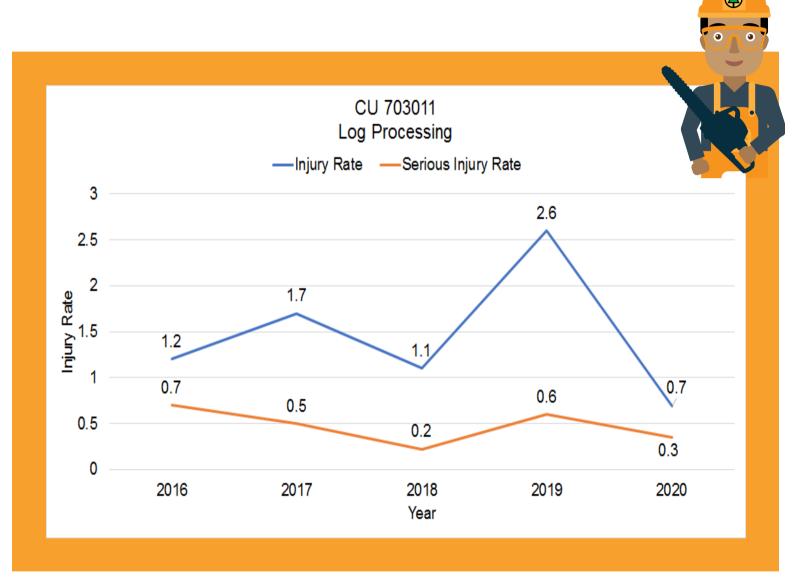

## HARVESTING

**FACT SHEET** 

Log Processing (CU 703011) Time-loss Claims 2016 - 2020

## HARVESTING FACT SHEET

| WORK SAFE BC             | CU profile (2016 to 202                                                         | 20)                               |           |           |           | ?         |
|--------------------------|---------------------------------------------------------------------------------|-----------------------------------|-----------|-----------|-----------|-----------|
| Customize your<br>search | Selection<br>Classification Unit: 703011 - Log Processing<br>Employer size: All | Year: 2016, 2017, 2018 and 2 more |           |           |           |           |
| /ear                     | Injury prevention                                                               |                                   |           |           |           |           |
|                          |                                                                                 | 2016                              | 2017      | 2018      | 2019      | 2020      |
| (Multiple value ▼        | # Time-loss claims                                                              | 5.0                               | 7.0       | 5.0       | 9.0       | 2.0       |
|                          | # Person years*                                                                 | 424.0                             | 417.3     | 446.1     | 350.1     | 288.3     |
|                          | Injury rate                                                                     | 1.2                               | 1.7       | 1.1       | 2.6       |           |
|                          | # Inspection reports                                                            | 56.0                              | 33.0      | 27.0      | 33.0      | 33.0      |
|                          | # Other contacts                                                                | 3.0                               | 6.0       | 2.0       | 2.0       | 3.0       |
| Selection                | # Orders                                                                        | 18.0                              | 7.0       | 7.0       | 37.0      | 7.0       |
|                          | # Net penalties imposed                                                         | 0.0                               | 0.0       | 0.0       | 0.0       | 0.0       |
| ndustry                  | # Warning letters sent                                                          | 0.0                               | 0.0       | 0.0       | 0.0       | 0.0       |
|                          |                                                                                 |                                   |           |           |           |           |
| classification           | Injury recovery                                                                 |                                   |           |           |           |           |
| Classification ▼         |                                                                                 | 2016                              | 2017      | 2018      | 2019      | 2020      |
|                          | Six-month truncated duration                                                    | 70.00                             | 71.14     | 61.40     | 33.33     | 125.50    |
|                          | # RTW (<= 4 weeks)**                                                            | 70.00                             | 71.14     | 01.40     | 33.33     | 123.30    |
| Classification Unit      | # RTW (<= 26 weeks)**                                                           |                                   |           |           |           |           |
|                          | # RTW (26+ weeks)**                                                             |                                   |           |           |           |           |
| 703011 - Log ▼           |                                                                                 |                                   |           |           |           |           |
| _                        | Claim summary                                                                   |                                   |           |           |           |           |
|                          |                                                                                 | 2016                              | 2017      | 2018      | 2019      | 2020      |
| Employer size            | # Time-loss claims                                                              | 5                                 | 7         | 5         | 9         | 2         |
|                          | # Work-related deaths                                                           | 3                                 |           | _         | _         | -         |
| All                      | # First-paid LTD claims                                                         | 2                                 | 2         | 1         | 2         | 3         |
|                          | # Serious injury claims                                                         | 3                                 | 2         | 1         | 1         | 1         |
|                          | % Serious injury claims                                                         | 60%                               | 29%       | 20%       | 11%       | 50%       |
|                          | Serious injury rate                                                             | 5576                              | 2570      | 2070      | 2270      | 30 %      |
|                          | # Sprains and strains claims                                                    | 2                                 | 1         | 3         | 4         | 1         |
|                          | # Long recovery sprains and strains claims                                      | 0                                 | 0         | 1         | 1         | 1         |
|                          | % of sprains and strains (SS) that are long recovery                            | 0%                                | 0%        | 33%       | 25%       | 100%      |
|                          | Long recovery sprains and strains rate                                          | 0.0                               | 0.0       | 0.2       | 0.3       | 0.3       |
|                          | # STD/LTD/Fatal claims                                                          | 6                                 | 7         | 7         | 9         | 0.5       |
|                          | # Young worker claims                                                           | 0                                 | 1         | 1         | 1         | (         |
|                          | # Mature worker claims                                                          | 2                                 | 1         | 2         | 3         |           |
|                          | # Ergonomic claims                                                              | 0                                 | 0         | 1         | 0         |           |
|                          | # MVI claims                                                                    | 1                                 | 1         | 2         | 1         | 2         |
|                          | Average complete duration                                                       | 180                               | 64        | 73        | 135       | 179       |
|                          | % High duration claims                                                          | 50%                               | 0%        | 67%       | 27%       | 67%       |
|                          | Total work days lost                                                            | 246                               | 347       | 791       | 1,098     | 1,346     |
|                          | Claim costs paid                                                                | \$238,006                         | \$205,570 | \$597,726 | \$355,448 | \$643,504 |
|                          | para                                                                            | \$250,500                         | 4203,370  | 4557,720  | 4555,110  | 40.13,30- |
|                          | Insurance                                                                       |                                   |           |           |           |           |
|                          |                                                                                 | 2016                              | 2017      | 2018      | 2019      | 2020      |
|                          | # Employer-CUs                                                                  | 223                               | 223       | 220       | 216       | 200       |
|                          |                                                                                 | \$27M                             | \$27M     |           |           |           |
|                          | Assessable payroll                                                              | 7                                 | 4         | \$30M     | \$24M     | \$22M     |
|                          | Assessment amount                                                               | \$2M                              | \$2M      | \$2M      | \$1M      | \$1M      |