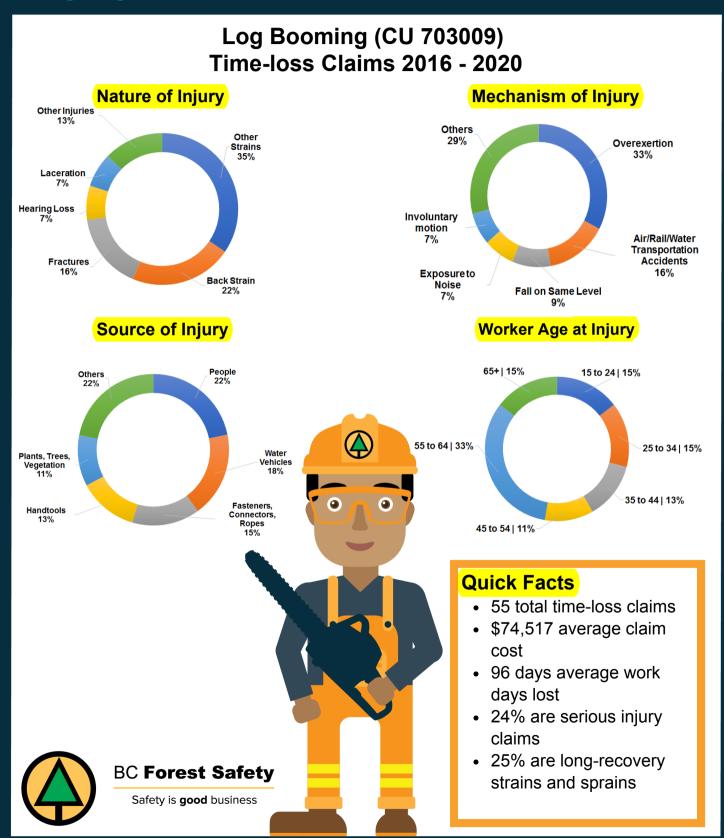

## HARVESTING FACT SHEET

| WORK SAFE BC             | CU profile (2016 to 202                                                                            | 20)         |             |           |               | ?       |
|--------------------------|----------------------------------------------------------------------------------------------------|-------------|-------------|-----------|---------------|---------|
| Customize your<br>search | Selection Classification Unit: 703009 - Log Booming or Marine Log Salvage Employer size: All       |             |             |           |               |         |
| rear ear                 | Injury prevention                                                                                  |             |             |           |               |         |
|                          |                                                                                                    | 2016        | 2017        | 2018      | 2019          | 202     |
| (Multiple value ▼        | # Time-loss claims                                                                                 | 10.0        | 10.0        | 10.0      | 18.0          | 3       |
|                          | # Person years*                                                                                    | 142.3       | 143.9       | 152.5     | 162.0         | 126     |
|                          | Injury rate                                                                                        | 7.0         | 7.0         | 6.6       | 11.1          |         |
|                          | # Inspection reports                                                                               | 9.0         | 20.0        | 10.0      | 6.0           | 14      |
|                          | # Other contacts                                                                                   | 1.0         | 2.0<br>13.0 | 1.0       | 1.0<br>4.0    | 2       |
| Selection                | # Orders # Net penalties imposed                                                                   | 1.0         | 0.0         | 1.0       | 0.0           | 0       |
|                          | # Warning letters sent                                                                             | 0.0         | 0.0         | 0.0       | 0.0           | 0       |
| Industry                 | # Warning letters sent                                                                             | 0.0         | 0.0         | 0.0       | 0.0           |         |
| classification           | Injury recovery                                                                                    |             |             |           |               |         |
| Classification ▼         |                                                                                                    | 2016        | 2017        | 2018      | 2019          | 20      |
|                          | Six-month truncated duration                                                                       | 55.60       | 73.50       | 67.90     | 56.39         | 104.3   |
| Classification Unit      | # RTW (<= 4 weeks)**  # RTW (<= 26 weeks)**  # RTW (26+ weeks)**                                   |             |             |           |               |         |
| 703009 - Log ▼           |                                                                                                    |             |             |           |               |         |
|                          | Claim summary                                                                                      |             |             |           |               |         |
| Employer size            |                                                                                                    | 2016        | 2017        | 2018      | 2019          | 20      |
|                          | # Time-loss claims                                                                                 | 10          | 10          | 10        | 18            |         |
| All                      | # Work-related deaths                                                                              |             |             |           |               |         |
|                          | # First-paid LTD claims                                                                            | 2           | 6           | 3 2       | 4             |         |
|                          | # Serious injury claims                                                                            | 40%         |             |           | 2             |         |
|                          | % Serious injury claims                                                                            | 40%         | 30%         | 20%       | 11%           | 67      |
|                          | Serious injury rate                                                                                | 5           | 5           | 7         | 11            |         |
|                          | # Sprains and strains claims                                                                       | 2           | 2           | 4         | 6             |         |
|                          | # Long recovery sprains and strains claims<br>% of sprains and strains (SS) that are long recovery | 40%         | 40%         | 57%       | 55%           | 0       |
|                          | Long recovery sprains and strains rate                                                             | 1.4         | 1.4         | 2.6       | 3.7           |         |
|                          | # STD/LTD/Fatal claims                                                                             | 1.4         | 1.4         | 2.6       | 19            |         |
|                          | # Young worker claims                                                                              | 1           | 2           | 1         | 3             |         |
|                          | # Mature worker claims                                                                             | 5           | 4           | 5         | 10            |         |
|                          | # Ergonomic claims                                                                                 | 1           | 5           | 4         | 10            |         |
|                          | # MVI claims                                                                                       | 0           | 0           | 0         | 0             |         |
|                          | Average complete duration                                                                          | 82          | 189         | 123       | 214           | 1       |
|                          | % High duration claims                                                                             | 40%         | 36%         | 60%       | 25%           | 40      |
|                          | Total work days lost                                                                               | 1,367       | 749         | 1,035     | 1,241         | 9:      |
|                          | Claim costs paid                                                                                   | \$1,065,221 | \$846,645   | \$983,987 | \$737,459     | \$465,1 |
|                          | Insurance                                                                                          |             |             |           |               |         |
|                          |                                                                                                    | 2016        | 2017        | 2018      | 2019          | 20:     |
|                          | # Employer-CUs                                                                                     | 44          | 48          | 51        | 51            |         |
|                          | Assessable payroll                                                                                 | \$9M        | \$10M       | \$10M     | \$11M         | \$9     |
|                          | Assessment amount                                                                                  | \$1M        | \$1M        | \$1M      | \$1M          | \$1     |
|                          | rasessiment difficult                                                                              | +-1.1       | 4.4.1       | de maria  | de war a con- | φ1      |