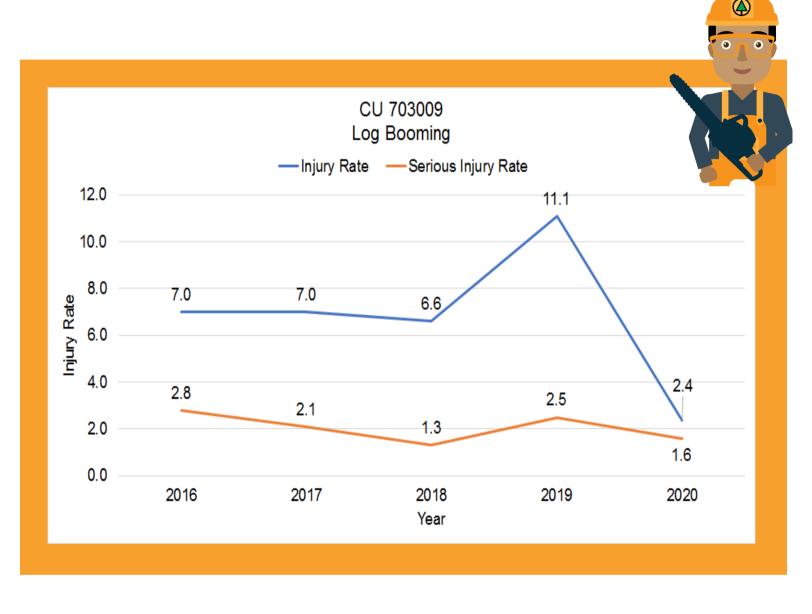

## HARVESTING FACT SHEET

| WORK SAFE BC             | CU profile (2016 to 202                                                                            | 20)         |             |           |               | ?       |
|--------------------------|----------------------------------------------------------------------------------------------------|-------------|-------------|-----------|---------------|---------|
| Customize your<br>search | Selection Classification Unit: 703009 - Log Booming or Marine Log Salvage Employer size: All       |             |             |           |               |         |
| rear ear                 | Injury prevention                                                                                  |             |             |           |               |         |
|                          |                                                                                                    | 2016        | 2017        | 2018      | 2019          | 202     |
| (Multiple value ▼        | # Time-loss claims                                                                                 | 10.0        | 10.0        | 10.0      | 18.0          | 3       |
|                          | # Person years*                                                                                    | 142.3       | 143.9       | 152.5     | 162.0         | 126     |
|                          | Injury rate                                                                                        | 7.0         | 7.0         | 6.6       | 11.1          |         |
|                          | # Inspection reports                                                                               | 9.0         | 20.0        | 10.0      | 6.0           | 14      |
|                          | # Other contacts                                                                                   | 1.0         | 2.0<br>13.0 | 1.0       | 1.0<br>4.0    | 2       |
| Selection                | # Orders # Net penalties imposed                                                                   | 1.0         | 0.0         | 1.0       | 0.0           | 0       |
|                          | # Warning letters sent                                                                             | 0.0         | 0.0         | 0.0       | 0.0           | 0       |
| Industry                 | # Warning letters sent                                                                             | 0.0         | 0.0         | 0.0       | 0.0           |         |
| classification           | Injury recovery                                                                                    |             |             |           |               |         |
| Classification ▼         |                                                                                                    | 2016        | 2017        | 2018      | 2019          | 20      |
|                          | Six-month truncated duration                                                                       | 55.60       | 73.50       | 67.90     | 56.39         | 104.3   |
| Classification Unit      | # RTW (<= 4 weeks)**  # RTW (<= 26 weeks)**  # RTW (26+ weeks)**                                   |             |             |           |               |         |
| 703009 - Log ▼           |                                                                                                    |             |             |           |               |         |
|                          | Claim summary                                                                                      |             |             |           |               |         |
| Employer size            |                                                                                                    | 2016        | 2017        | 2018      | 2019          | 20      |
|                          | # Time-loss claims                                                                                 | 10          | 10          | 10        | 18            |         |
| All                      | # Work-related deaths                                                                              |             |             |           |               |         |
|                          | # First-paid LTD claims                                                                            | 2           | 6           | 3 2       | 4             |         |
|                          | # Serious injury claims                                                                            | 40%         |             |           | 2             |         |
|                          | % Serious injury claims                                                                            | 40%         | 30%         | 20%       | 11%           | 67      |
|                          | Serious injury rate                                                                                | 5           | 5           | 7         | 11            |         |
|                          | # Sprains and strains claims                                                                       | 2           | 2           | 4         | 6             |         |
|                          | # Long recovery sprains and strains claims<br>% of sprains and strains (SS) that are long recovery | 40%         | 40%         | 57%       | 55%           | 0       |
|                          | Long recovery sprains and strains rate                                                             | 1.4         | 1.4         | 2.6       | 3.7           |         |
|                          | # STD/LTD/Fatal claims                                                                             | 1.4         | 1.4         | 2.6       | 19            |         |
|                          | # Young worker claims                                                                              | 1           | 2           | 1         | 3             |         |
|                          | # Mature worker claims                                                                             | 5           | 4           | 5         | 10            |         |
|                          | # Ergonomic claims                                                                                 | 1           | 5           | 4         | 10            |         |
|                          | # MVI claims                                                                                       | 0           | 0           | 0         | 0             |         |
|                          | Average complete duration                                                                          | 82          | 189         | 123       | 214           | 1       |
|                          | % High duration claims                                                                             | 40%         | 36%         | 60%       | 25%           | 40      |
|                          | Total work days lost                                                                               | 1,367       | 749         | 1,035     | 1,241         | 9:      |
|                          | Claim costs paid                                                                                   | \$1,065,221 | \$846,645   | \$983,987 | \$737,459     | \$465,1 |
|                          | Insurance                                                                                          |             |             |           |               |         |
|                          |                                                                                                    | 2016        | 2017        | 2018      | 2019          | 20:     |
|                          | # Employer-CUs                                                                                     | 44          | 48          | 51        | 51            |         |
|                          | Assessable payroll                                                                                 | \$9M        | \$10M       | \$10M     | \$11M         | \$9     |
|                          | Assessment amount                                                                                  | \$1M        | \$1M        | \$1M      | \$1M          | \$1     |
|                          | rasessiment difficult                                                                              | +-1.1       | 4.4.1       | de maria  | de war a con- | φ1      |