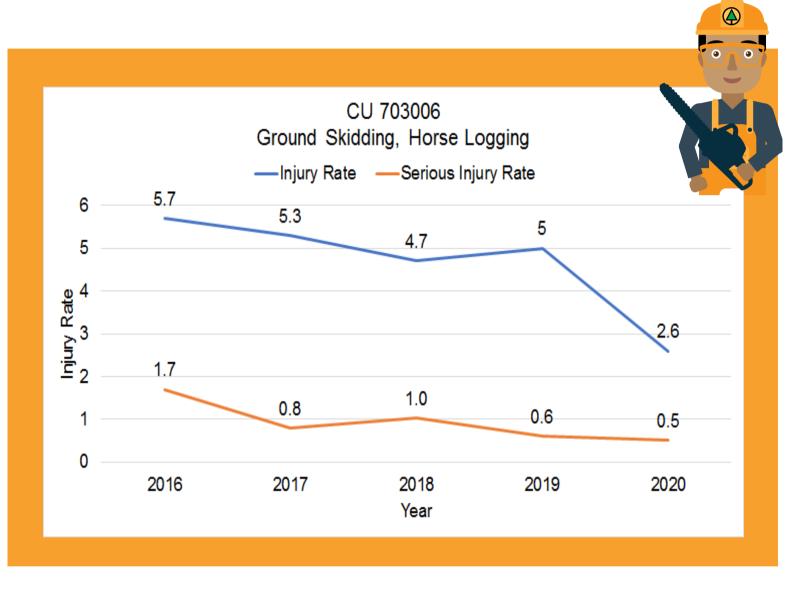

## **HARVESTING**

**FACT SHEET** 

Ground Skidding, Horse Logging (CU 703006)
Time-loss Claims 2016 - 2020

## WORK SAFE BC CU profile (2016 to 2020) 0 Selection Year: 2016, 2017, 2018 and 2 more Customize your Classification Unit: 703006 - Ground Skidding, Horse Logging, or Log Loading search Injury prevention Year 2016 2017 2018 2019 2020 20.0 376.5 5.3 68.0 7.0 31.0 2.0 # Time-loss claims # Person years\* Injury rate 5.0 195.1 2.6 62.0 5.0 21.0 23.0 402.3 5.7 81.0 18.0 384.4 4.7 69.0 17.0 337.2 5.0 60.0 (Multiple value... ▼ # Inspection reports # Other contacts # Orders 13.0 50.0 17.0 36.0 12.0 39.0 Selection # Net penalties imposed # Warning letters sent 0.0 1.0 0.0 0.0 0.0 0.0 0.0 Industry classification Injury recovery Classification . 2016 2017 2018 2019 2020 Six-month truncated duration # RTW (<= 4 weeks)\*\* # RTW (<= 26 weeks)\*\* # RTW (26+ weeks)\*\* 84.18 4.00 17.00 3.00 39.72 11.00 61.65 47.92 53.20 Classification Unit 19.00 703006 - Grou... ▼ Claim summary 2016 2018 2020 2017 2019 Employer size # Work-related deaths # First-paid LTD claims # Serious injury claims % Serious injury claims 1 12 7 12 6 10 30% 12% 20% Serious injury rate # Sprains and strains claims 13 7 # Long recovery sprains and strains claims % of sprains and strains (SS) that are long recovery Long recovery sprains and strains rate 54% 1.7 27 60% 0.8 24 71% 100% 0.3 22 # STD/LTD/Fatal claims 19 # STD/ETD/Fatal claims # Young worker claims # Mature worker claims # Ergonomic claims # MVI claims # MVI claims Average complete duration % High duration claims Total work days lost 144 116 161 311 248 50% 1,921 \$4,091,976 \$2,989,557 \$2,859,631 Claim costs paid \$4,689,961 \$2,883,589 Insurance 2016 2017 2018 2019 2020 # Employer-CUs 236 222 215 205 173 Assessable payroll \$26M \$26M \$27M \$24M \$15M Assessment amount \$2M \$2M \$1M \$1M \$1M \*For fishing subsector, # Person years will not be displayed. \*\*Return-to-work data prior to 2011 is not measured.