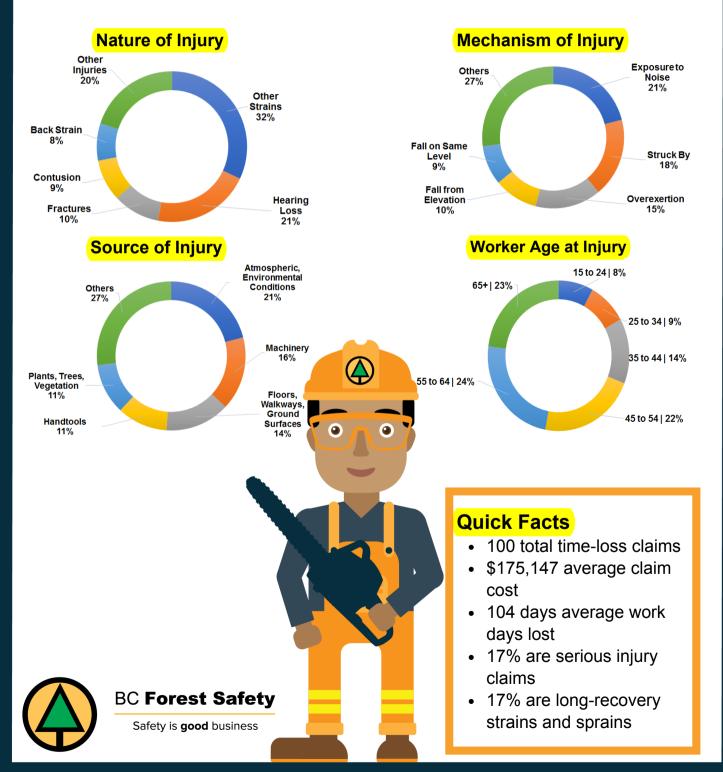

## **HARVESTING**

**FACT SHEET** 

Ground Skidding, Horse Logging (CU 703006)
Time-loss Claims 2016 - 2020

## WORK SAFE BC CU profile (2016 to 2020) 0 Selection Year: 2016, 2017, 2018 and 2 more Customize your Classification Unit: 703006 - Ground Skidding, Horse Logging, or Log Loading search Injury prevention Year 2016 2017 2018 2019 2020 20.0 376.5 5.3 68.0 7.0 31.0 2.0 # Time-loss claims # Person years\* Injury rate 5.0 195.1 2.6 62.0 5.0 21.0 23.0 402.3 5.7 81.0 18.0 384.4 4.7 69.0 17.0 337.2 5.0 60.0 (Multiple value... ▼ # Inspection reports # Other contacts # Orders 13.0 50.0 17.0 36.0 12.0 39.0 Selection # Net penalties imposed # Warning letters sent 0.0 1.0 0.0 0.0 0.0 0.0 0.0 Industry classification Injury recovery Classification . 2016 2017 2018 2019 2020 Six-month truncated duration # RTW (<= 4 weeks)\*\* # RTW (<= 26 weeks)\*\* # RTW (26+ weeks)\*\* 84.18 4.00 17.00 3.00 39.72 11.00 61.65 47.92 53.20 Classification Unit 19.00 703006 - Grou... ▼ Claim summary 2016 2018 2020 2017 2019 Employer size # Work-related deaths # First-paid LTD claims # Serious injury claims % Serious injury claims 1 12 7 12 6 10 30% 12% 20% Serious injury rate # Sprains and strains claims 13 7 # Long recovery sprains and strains claims % of sprains and strains (SS) that are long recovery Long recovery sprains and strains rate 54% 1.7 27 60% 0.8 24 71% 100% 0.3 22 # STD/LTD/Fatal claims 19 # STD/ETD/Fatal claims # Young worker claims # Mature worker claims # Ergonomic claims # MVI claims # MVI claims Average complete duration % High duration claims Total work days lost 144 116 161 311 248 50% 1,921 \$4,091,976 \$2,989,557 \$2,859,631 Claim costs paid \$4,689,961 \$2,883,589 Insurance 2016 2017 2018 2019 2020 # Employer-CUs 236 222 215 205 173 Assessable payroll \$26M \$26M \$27M \$24M \$15M Assessment amount \$2M \$2M \$1M \$1M \$1M \*For fishing subsector, # Person years will not be displayed. \*\*Return-to-work data prior to 2011 is not measured.