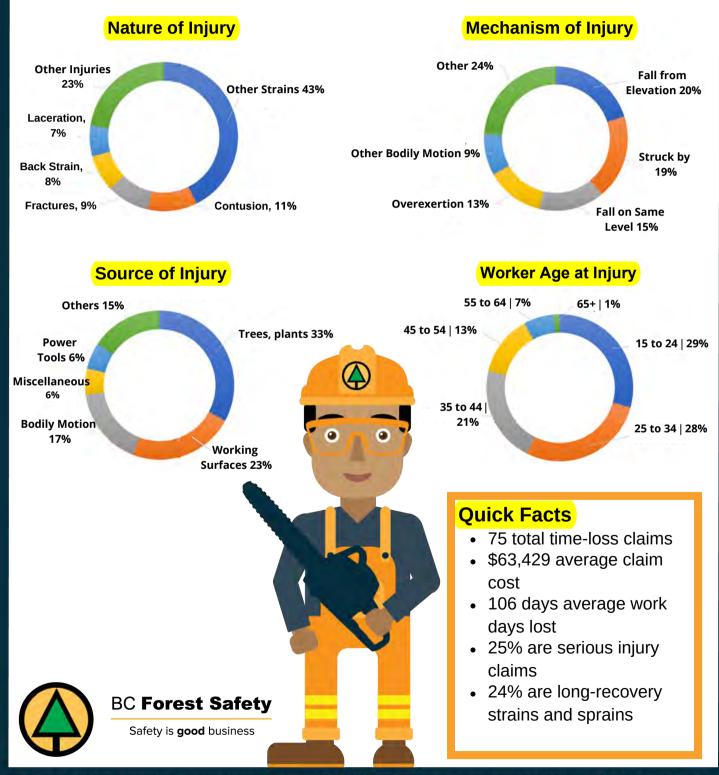

## HARVESTING FACT SHEET

## Helicopter Logging (CU 703019) Time-loss Claims 2015 - 2019

OVER >

## HARVESTING FACT SHEET

| Customize your search   | Selection<br>Classification Unit: 703019 - Helicopter Logging<br>Employer size: All | Year: 2015, 2016, 2017 and 2 more |               |           |               |              |
|-------------------------|-------------------------------------------------------------------------------------|-----------------------------------|---------------|-----------|---------------|--------------|
| Year                    | Injury prevention                                                                   |                                   |               |           |               |              |
| Multiple values         |                                                                                     | 2015                              | 2016          | 2017      | 2018          | 2019         |
|                         | # Time-loss claims                                                                  | 20.0                              | 22.0<br>154.6 | 133.7     | 17.0<br>148.5 | 6.0<br>133.9 |
|                         | # Person years*                                                                     | 152.9                             | 14.2          | 5.2       | 146.5         | 4.5          |
|                         | Injury rate                                                                         | 29.0                              | 22.0          | 5.2       | 6.0           | 17.0         |
|                         | # Inspection reports<br># Other contacts                                            | 11.0                              | 6.0           | 3.0       | 4.0           | 0.0          |
|                         | # Orders                                                                            | 1.0                               | 3.0           | 0.0       | 12.0          | 4.0          |
| Selection               | # Orders<br># Net penalties imposed                                                 | 0.0                               | 0.0           | 0.0       | 0.0           | 0.0          |
|                         | # Warning letters sent                                                              | 0.0                               | 0.0           | 0.0       | 0.0           | 0.0          |
|                         | # warning letters sent                                                              | 0.0                               | 0.0           | 0.0       | 0.0           | 0.0          |
| Industry classification | Injury recovery                                                                     |                                   |               |           |               |              |
| -                       | Injury recovery                                                                     |                                   |               |           |               |              |
| Classification Unit     |                                                                                     | 2015                              | 2016          | 2017      | 2018          | 2019         |
|                         | Six-month truncated duration                                                        | 62.9                              | 63.4          | 88.4      | 69.2          | 105.1        |
| Classification Unit     | # RTW (<= 4 weeks)**                                                                |                                   | 4.0           |           |               |              |
|                         | # RTW (<= 26 weeks)**<br># RTW (26+ weeks)**                                        |                                   | 17.0<br>5.0   |           |               |              |
| 703019 - Helicopter Log |                                                                                     |                                   | 5.0           |           |               |              |
| 703019 - Helicopter Log | Claim summary                                                                       |                                   |               |           |               |              |
| Employer size           |                                                                                     | 2015                              | 2016          | 2017      | 2018          | 2019         |
|                         | # Time-loss claims                                                                  | 20                                | 22            | 7         | 17            | 6            |
|                         | # Work-related deaths                                                               |                                   |               |           |               |              |
| All                     | # First-paid LTD claims                                                             | 6                                 | 4             | 4         | 3             | 0            |
|                         | # Serious injury claims                                                             | 3                                 | 7             | 3         | 3             | 3            |
|                         | % Serious injury claims                                                             | 15%                               | 32%           | 43%       | 18%           | 50%          |
|                         | Serious injury rate                                                                 |                                   | 4.5           |           |               |              |
|                         | # Sprains and strains claims                                                        | 12                                | 13            | 3         | 10            | 2            |
|                         | # Long recovery sprains and strains claims                                          | 6                                 | 5             | 1         | 4             | 2            |
|                         | % of sprains and strains (SS) that are long recovery                                | 50%                               | 38%           | 33%       | 40%           | 100%         |
|                         | Long recovery sprains and strains rate                                              | 4.5                               | 3.2           | 0.7       | 2.7           | 1.5          |
|                         | # STD/LTD/Fatal claims                                                              | 19                                | 25            | 7         | 15            | 9            |
|                         | # Young worker claims                                                               | 6                                 | 8             | 2         | 4             | 2            |
|                         | # Mature worker claims                                                              | 1                                 | 1             | 2         | 2             | 0            |
|                         | # Ergonomic claims                                                                  | 5                                 | 4             | 0         | 3             | 0            |
|                         | # MVI claims                                                                        | 0                                 | 0             | 0         | 0             | 0            |
|                         | Average complete duration                                                           | 104                               | 89            | 127       | 168           | 166          |
|                         | % High duration claims                                                              | 32%                               | 42%<br>1,840  | 67%       | 33%           | 58%          |
|                         | Total work days lost                                                                | 1,494                             |               | 1,037     | 2,172         | 1,410        |
|                         | Claim costs paid                                                                    | \$1,305,761                       | \$1,292,799   | \$849,447 | \$856,416     | \$722,785    |
|                         | Insurance                                                                           |                                   |               |           |               |              |
|                         |                                                                                     | 2015                              | 2016          | 2017      | 2018          | 2019         |
|                         | # Employer-CUs                                                                      | 17                                | 18            | 15        | 16            | 18           |
|                         | Assessable payroll                                                                  | \$8M                              | \$10M         | \$8M      | \$10M         | \$9M         |
|                         |                                                                                     | 4.400                             |               |           |               | 1            |
|                         | Assessment amount                                                                   | \$1M                              | \$1M          | \$1M      | \$1M          | \$1M         |

\*For fishing subsector, # Person years will not be displayed. \*\*Return-to-work data prior to 2011 is not measured.