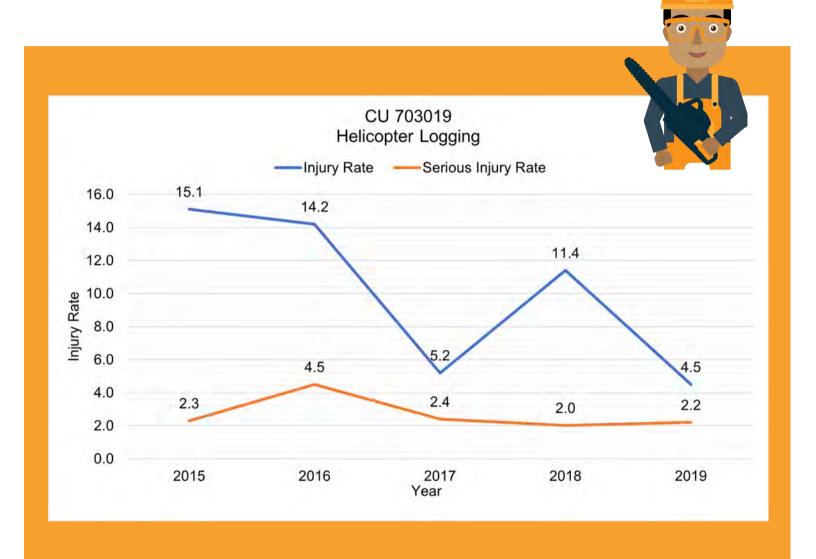

## Helicopter Logging (CU 703019) Time-loss Claims 2015 - 2019

OVER >

## HARVESTING FACT SHEET

| Customize your search   | Selection<br>Classification Unit: 703019 - Helicopter Logging<br>Employer size: All | Year: 2015, 2016, 2017 and 2 more |               |           |               |              |
|-------------------------|-------------------------------------------------------------------------------------|-----------------------------------|---------------|-----------|---------------|--------------|
| Year                    | Injury prevention                                                                   |                                   |               |           |               |              |
| Multiple values         |                                                                                     | 2015                              | 2016          | 2017      | 2018          | 2019         |
|                         | # Time-loss claims                                                                  | 20.0                              | 22.0<br>154.6 | 133.7     | 17.0<br>148.5 | 6.0<br>133.9 |
|                         | # Person years*                                                                     | 152.9                             | 14.2          | 5.2       | 146.5         | 4.5          |
|                         | Injury rate                                                                         | 29.0                              | 22.0          | 5.2       | 6.0           | 17.0         |
|                         | # Inspection reports<br># Other contacts                                            | 11.0                              | 6.0           | 3.0       | 4.0           | 0.0          |
|                         | # Orders                                                                            | 1.0                               | 3.0           | 0.0       | 12.0          | 4.0          |
| Selection               | # Orders<br># Net penalties imposed                                                 | 0.0                               | 0.0           | 0.0       | 0.0           | 0.0          |
|                         | # Warning letters sent                                                              | 0.0                               | 0.0           | 0.0       | 0.0           | 0.0          |
|                         | # warning letters sent                                                              | 0.0                               | 0.0           | 0.0       | 0.0           | 0.0          |
| Industry classification | Injury recovery                                                                     |                                   |               |           |               |              |
| -                       | Injury recovery                                                                     |                                   |               |           |               |              |
| Classification Unit     |                                                                                     | 2015                              | 2016          | 2017      | 2018          | 2019         |
|                         | Six-month truncated duration                                                        | 62.9                              | 63.4          | 88.4      | 69.2          | 105.1        |
| Classification Unit     | # RTW (<= 4 weeks)**                                                                |                                   | 4.0           |           |               |              |
|                         | # RTW (<= 26 weeks)**<br># RTW (26+ weeks)**                                        |                                   | 17.0<br>5.0   |           |               |              |
| 703019 - Helicopter Log |                                                                                     |                                   | 5.0           |           |               |              |
| 703019 - Helicopter Log | Claim summary                                                                       |                                   |               |           |               |              |
| Employer size           |                                                                                     | 2015                              | 2016          | 2017      | 2018          | 2019         |
|                         | # Time-loss claims                                                                  | 20                                | 22            | 7         | 17            | 6            |
|                         | # Work-related deaths                                                               |                                   |               |           |               |              |
| All                     | # First-paid LTD claims                                                             | 6                                 | 4             | 4         | 3             | 0            |
|                         | # Serious injury claims                                                             | 3                                 | 7             | 3         | 3             | 3            |
|                         | % Serious injury claims                                                             | 15%                               | 32%           | 43%       | 18%           | 50%          |
|                         | Serious injury rate                                                                 |                                   | 4.5           |           |               |              |
|                         | # Sprains and strains claims                                                        | 12                                | 13            | 3         | 10            | 2            |
|                         | # Long recovery sprains and strains claims                                          | 6                                 | 5             | 1         | 4             | 2            |
|                         | % of sprains and strains (SS) that are long recovery                                | 50%                               | 38%           | 33%       | 40%           | 100%         |
|                         | Long recovery sprains and strains rate                                              | 4.5                               | 3.2           | 0.7       | 2.7           | 1.5          |
|                         | # STD/LTD/Fatal claims                                                              | 19                                | 25            | 7         | 15            | 9            |
|                         | # Young worker claims                                                               | 6                                 | 8             | 2         | 4             | 2            |
|                         | # Mature worker claims                                                              | 1                                 | 1             | 2         | 2             | 0            |
|                         | # Ergonomic claims                                                                  | 5                                 | 4             | 0         | 3             | 0            |
|                         | # MVI claims                                                                        | 0                                 | 0             | 0         | 0             | 0            |
|                         | Average complete duration                                                           | 104                               | 89            | 127       | 168           | 166          |
|                         | % High duration claims                                                              | 32%                               | 42%<br>1,840  | 67%       | 33%           | 58%          |
|                         | Total work days lost                                                                | 1,494                             |               | 1,037     | 2,172         | 1,410        |
|                         | Claim costs paid                                                                    | \$1,305,761                       | \$1,292,799   | \$849,447 | \$856,416     | \$722,785    |
|                         | Insurance                                                                           |                                   |               |           |               |              |
|                         |                                                                                     | 2015                              | 2016          | 2017      | 2018          | 2019         |
|                         | # Employer-CUs                                                                      | 17                                | 18            | 15        | 16            | 18           |
|                         | Assessable payroll                                                                  | \$8M                              | \$10M         | \$8M      | \$10M         | \$9M         |
|                         |                                                                                     | 4.400                             |               |           |               | 1            |
|                         | Assessment amount                                                                   | \$1M                              | \$1M          | \$1M      | \$1M          | \$1M         |