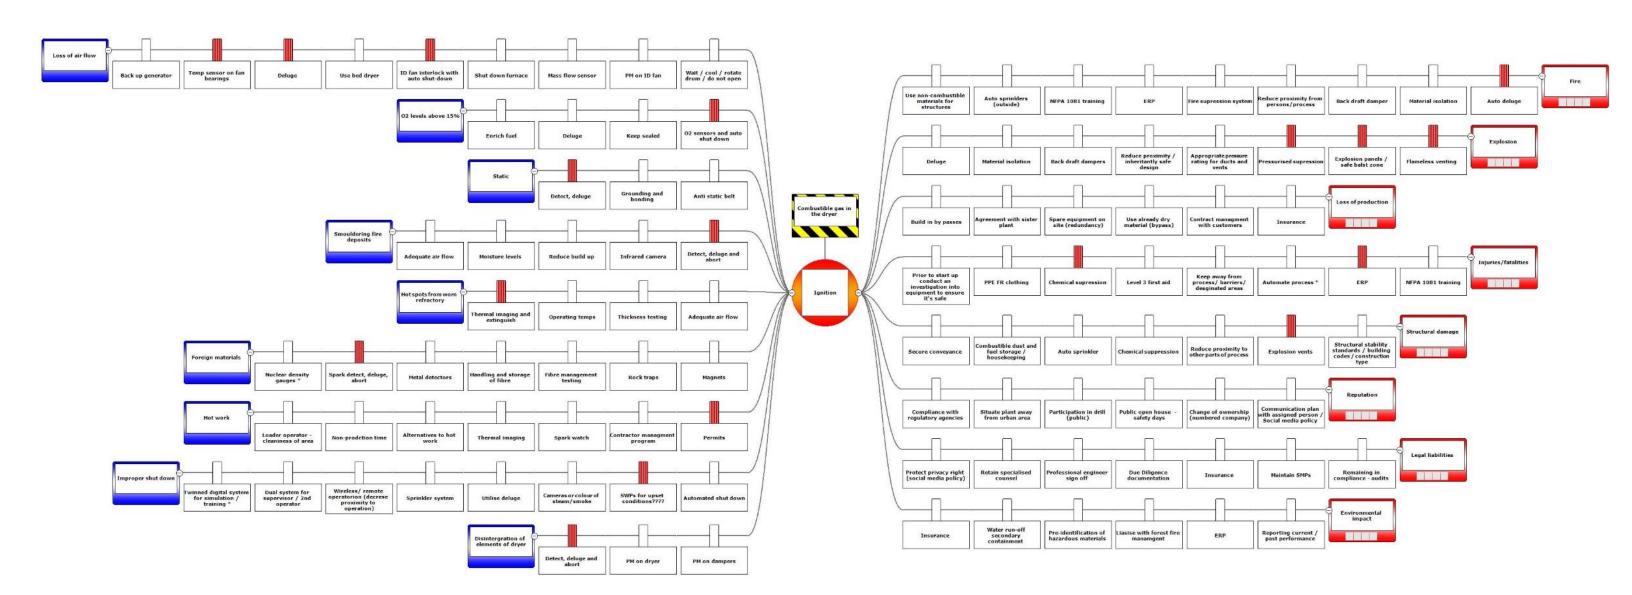

## **Combustible Dust in the Dryer**

Thank you for requesting WorkSafeBC's consultation in learning about the BowTie risk analysis system. The attached BowTie diagram was developed in the course of this consultation and represents the information you provided. Please note that WorkSafeBC has only organized the information you provided and has not confirmed, assessed, or judged the information provided by you in any way. WorkSafeBC's receipt of the information and consultation on this matter does not constitute an endorsement or approval, express or implied, by WorkSafeBC of your practices or of your compliance with the Occupational Health and Safety Regulation (Regulation), the Workers Compensation Act (Act), or any WorkSafeBC directives, policies or standards. We confirm that WorkSafeBC's rights with respect to prevention, investigation, and penalties are unaffected by this consultation or any related activities. Please also be advised that the submission of information in relation to this BowTie development process does not limit or relieve the owners or employers from their obligations to comply with the Regulation and the Act.