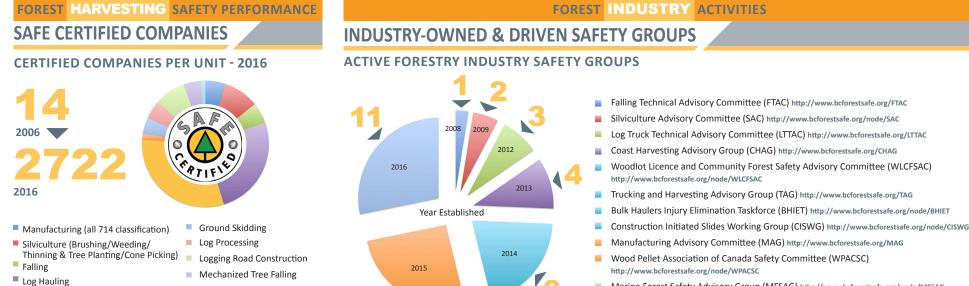

## HOW ARE WE TRACKING SAFETY PERFORMANCE?

Marine Forest Safety Advisory Group (MFSAG) http://www.bcforestsafe.org/node/MFSAG