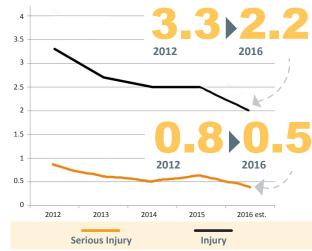

# HOW ARE WE TRACKING SAFETY PERFORMANCE?



TOLL FREE: 1-877-741-1060

Health and Safety Performance of the BC Forestry Industry

bcforestsafe.org BC Forest Safety

## HOW ARE WE TRACKING SAFETY PERFORMANCE?



Marine Forest Safety Advisory Group (MFSAG) http://www.bcforestsafe.org/node/MFSAG

#### FOREST MANUFACTURING SAFETY PERFORMANCE (sawmills and pellet mills)

## MANUFACTURING

TOLL FREE: 1-877-741-1060

Integrated Forest Management Cable or Hi-Lead Logging

### COMBUSTIBLE DUST SAWMILL INSPECTION **COMPLIANCE RATES**

Helicopter Logging & related



## **INJURIES AND SERIOUS INJURY RATES – SAWMILLS**



## **INJURIES AND SERIOUS INJURY RATES – PRESSED** BOARD (Wood pellet & MDF)



is an estimated rate based on WSBC's 2016 payroll estimate. WSBC confirms the assessable payroll number in July of the following year for the previous year. This also applies to sawmill and harvesting calculations.



Health and Safety Performance of the BC Forestry Industry