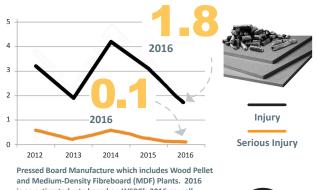

## **INJURIES AND SERIOUS INJURY RATES – PRESSED** BOARD (Wood pellet & MDF)

is an estimated rate based on WSBC's 2016 payroll estimate. WSBC confirms the assessable payroll number in July of the following year for the previous year. This also applies to sawmill and harvesting calculations.