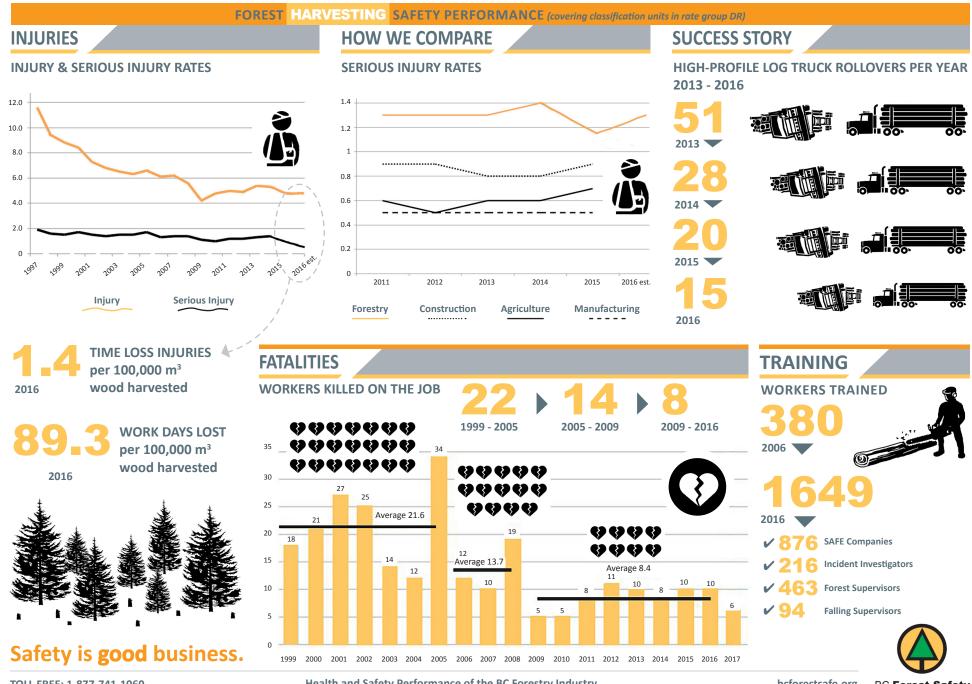

# HOW ARE WE TRACKING SAFETY PERFORMANCE?

TOLL FREE: 1-877-741-1060

Health and Safety Performance of the BC Forestry Industry

bcforestsafe.org BC Forest Safety

Health and Safety Performance of the BC Forestry Industry